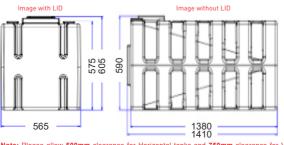

### **Versatile Series Tanks**

The Versatile Series Tanks are manufactured from medium density recyclable polyethylene for endurance and strength, they are compact and strong. The Tanks light weight and stable design makes for easy transportation and installation.