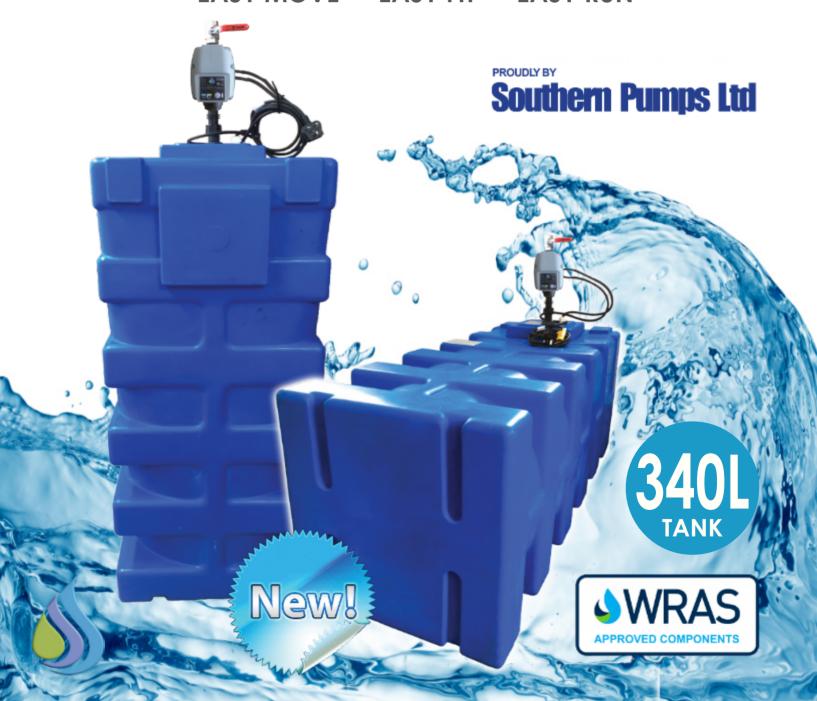

## Versatile Series

• EASY MOVE • EASY FIT • EASY RUN

# **VERSATILE Series® FASY FIT RANGE** choice

The All NEW Aquabox Systems - Versatile Series for all your Domestic and Commercial clean water applications.

It's sleek compact system designed for storing clean and potable water with reliable constant pressure.

The Aquabox Systems - Versatile Series makes plumbing easy, hassle free, creating more space and less noise for greater comfort.