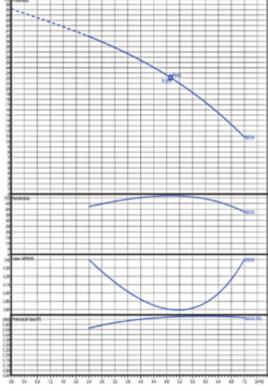

### ORDERING INFORMATION

| Model                        | Capacity<br>Ltr | m³/h (min) | m³/h (max) | Head (Qmin) | Head (Qmax) | Bar | kW   | НР   | Volt    | Phase |
|------------------------------|-----------------|------------|------------|-------------|-------------|-----|------|------|---------|-------|
| Versatile Horizontal Series® |                 |            |            |             |             |     |      |      |         |       |
| VSH001                       | 340             | 2.4        | 7.2        | 29.9        | 10.8        | 3   | 0.55 | 0.75 | 220-240 | 1     |
| Versatile Vertical Series®   |                 |            |            |             |             |     |      |      |         |       |
| VSV001                       | 340             | 2.4        | 7.2        | 29.9        | 10.8        | 3   | 0.55 | 0.75 | 220-240 | 1     |