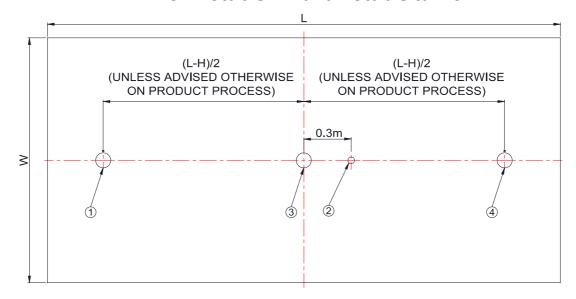

## Non-Potable HD and Potable tanks

For tanks 60,000 litre to 250,000 litre

Item 1 - 4 inch BSP female connector (inlet or outlet)

Item 4 - 4 inch BSP female connector (inlet or outlet)

Item 3 - 4 inch access port (can be used as inlet/outlet)

Item 2 - 0.5 PSI Pressure Relief Valve (PRV)

Notes\* Items 1 & 4 option for 6 inch (inlet or outlet) in same position

- \*Length and width figures are approximate and can vary due to supplied roll width variance
- \*Positions of connectors can be changed to suit specific requirements